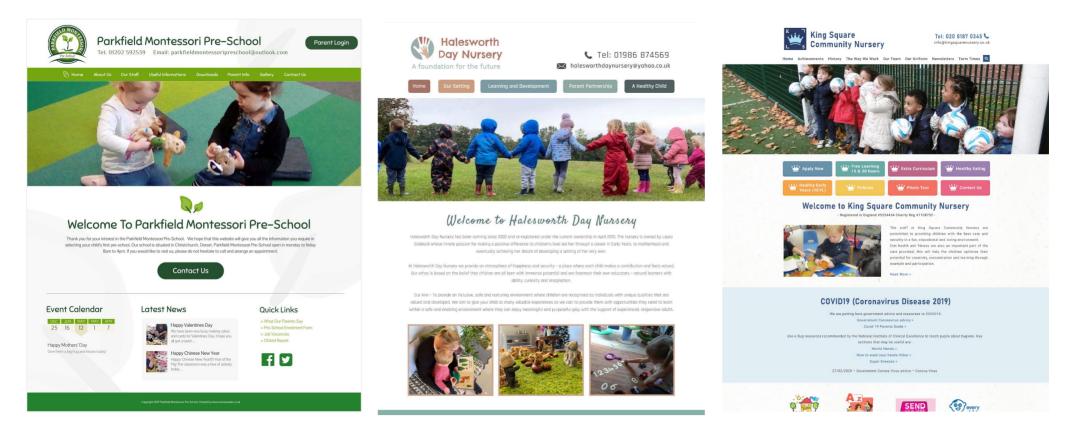

### **Choose Your Layout**

### Photos to Tell Your Nursery's Story

Our stock photos We have a variety of stock photos that can be used on your website. The best photos are chosen for your nursery setting.

#### We strongly encourage to use your nursery photos

It is always better to use your nursery photos. We understand that many nurseries may not have suitable photos. Therefore, we have our stock photos for nursery to use temporarily.