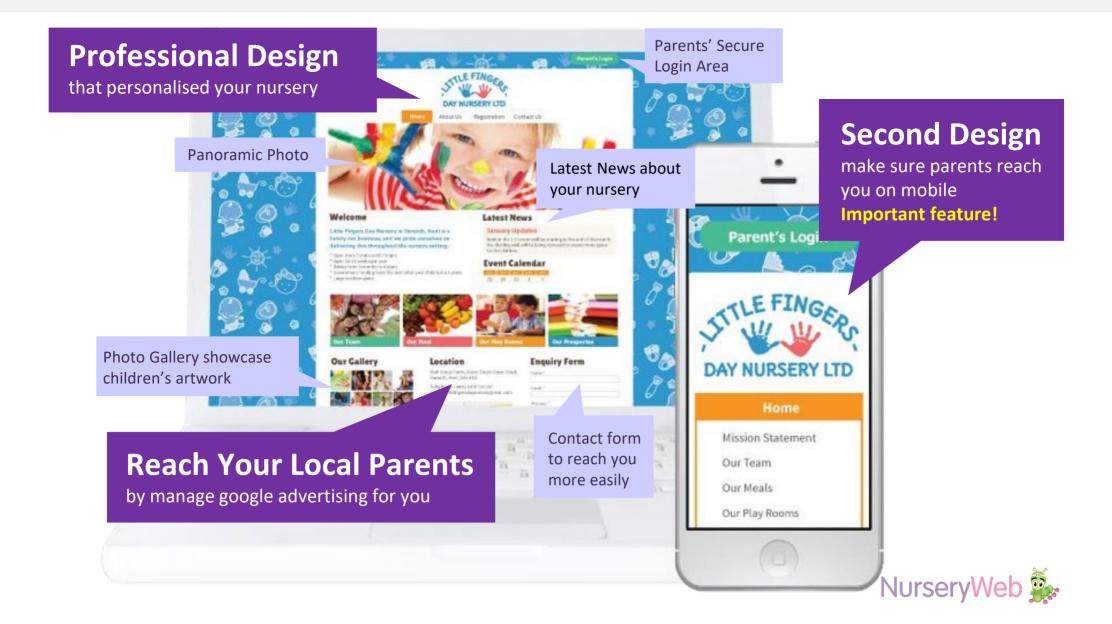

### **Engage Your Existing Customer**

Parent secure login, event calendar, Latest news, photo galleries as a communication platform with parent.

### Get Your Added Features for Free

| Latest news                                                    | Online contact form for parents              | Ability for parent to pay<br>fees online using your<br>nursery website |
|----------------------------------------------------------------|----------------------------------------------|------------------------------------------------------------------------|
| Event calendar                                                 | PDF document<br>downloadable                 | Photo galleries to showcase your nursery                               |
| Parent secure login area                                       | Optimised for smartphone                     | Add link to your social<br>network e.g. Facebook,<br>Twitter           |
| Registration of a domain<br>name e.g.<br>www.goodnursery.co.uk | Easy-to-use editor tool to edit your website | Free site transfer to our server                                       |
| Set-up email accounts of your choice                           | Ofsted links added to your website           | Google Adwords                                                         |
| Unlimited number of web pages                                  | Ability to upload videos and photos          | Google Business Places                                                 |
| Web Accessibility<br>Consultants                               | Multi-language Translator                    | NurseryWeb 🕵                                                           |