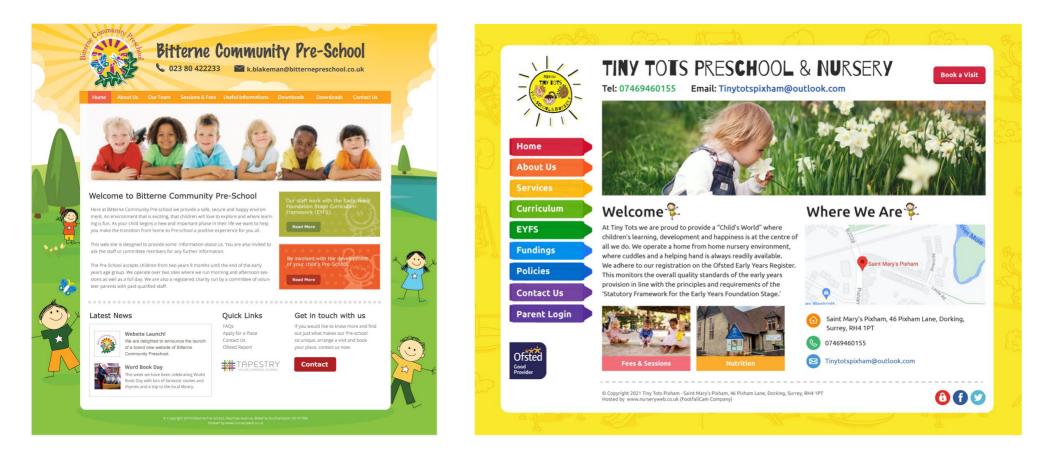

### **Choose Your Layout**

#### Demo 1

Modern website design with a full page layout.

### Demo 2

Child-friendly design with colourful styling and background.

### Demo 3

A blend of both modern and child-friendly design.