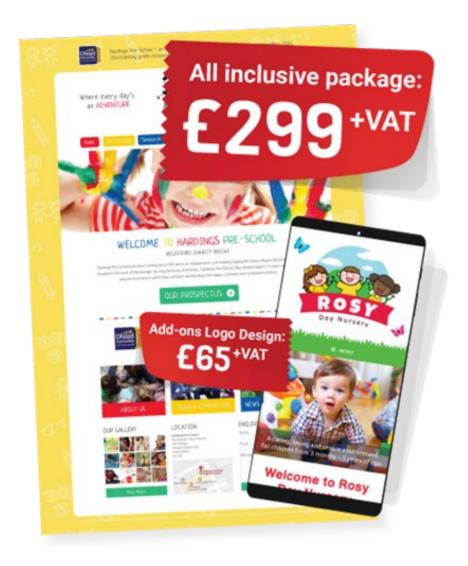

| Ability to upload videos and photos          | Google Business Places                                                 |
| Web Accessibility<br>Consultants                               | Multi-language Translator                    | NurseryWeb 🕵                                                           |

# Maintaining your website

Reach more potential customer by maintain and keep your website up to date







#### **Advertise**

More and more local parents could reach you easily with the growth of your nursery.

#### Login to Update

Freely do your updates anytime to make your site live.

#### **Unlimited Support**

Provide supports, unlimited updates and add more page to make your website growth with your nursery



## How Long Does It Take?





## How Much Is It?



### **One-off setup fee £299**+vat

(for all the features included)

### Monthly fee £19.50+vat included

**Hosting** Website and email hosting

#### Support & Updates

Login account for you to login and make updates Our team will help you with unlimited updates to your website Provide technical support

### Reach More Local Parent

Advertising on Google search engine

#### **\*\*NO OTHER HIDDEN FEES**



# What's Next?

How do we personalize a website for your nursery? A good starting point for you:

- Logo
- Any printed material (e.g. brochure, prospectus, banner or uniform)
- Decoration of your nursery setting

If you are ready, just sign Purchase Order with the payment and we will start to work on it.











### We'd Love to Talk with You

Feel free to visit our demo room at: 46