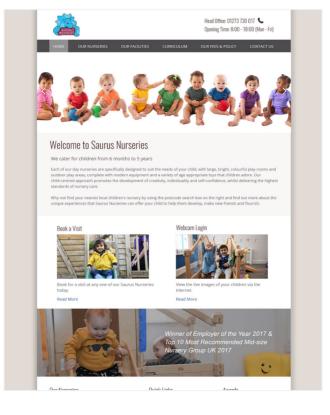

#### Demo 1

Modern website design with a full page layout.

### Demo 2

Child-friendly design with colourful styling and background.

### Demo 3

A blend of both modern and child-friendly design.

#### **Child-Friendly Style**

Hand-drawn background feel with colourful artwork, it can look simply amazing!

#### **Modern Style**

Bring out the friendly & approachable personality of the nursery.

#### **Professional Style**

Attract customers with a professional looking website while keeping focus on nursery and childcare as the main focus.

#### **Clean and Simple Style**

A clean and simple design with organised layout that is easy on the eye.