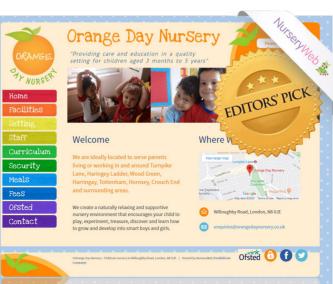

### **Choose Your Layout**

### Demo 2

Child-friendly design with colourful styling and background.

### Demo 3

A blend of both modern and child-friendly design.