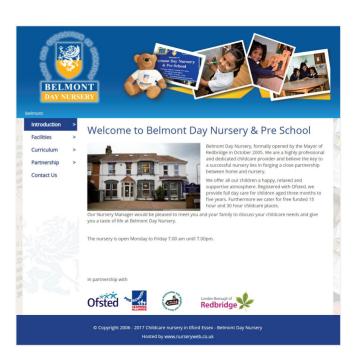

#### Demo 1

Modern website design with a full page layout.

### Demo 2

Child-friendly design with colourful styling and background.

### Demo 3

A blend of both modern and child-friendly design.

#### **Child-Friendly Style**

Hand-drawn background feel with colourful artwork, it can look simply amazing!

#### **Modern Style**

Bring out the friendly & approachable personality of the nursery.

#### **Professional Style**

Attract customers with a professional looking website while keeping focus on nursery and childcare as the main focus.

#### **Clean and Simple Style**

A clean and simple design with organised layout that is easy on the eye.