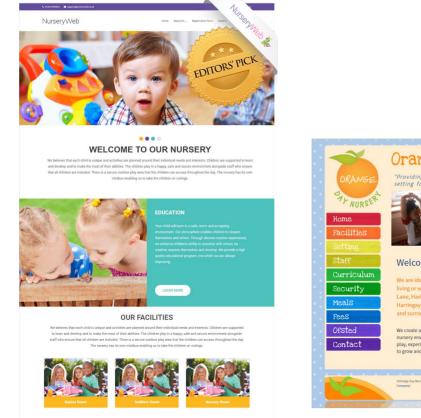

### **Choose Your Layout**

#### Demo 1

Modern website design with a full page layout.

### Demo 2

Child-friendly design with colourful styling and background.

### Demo 3

A blend of both modern and child-friendly design.