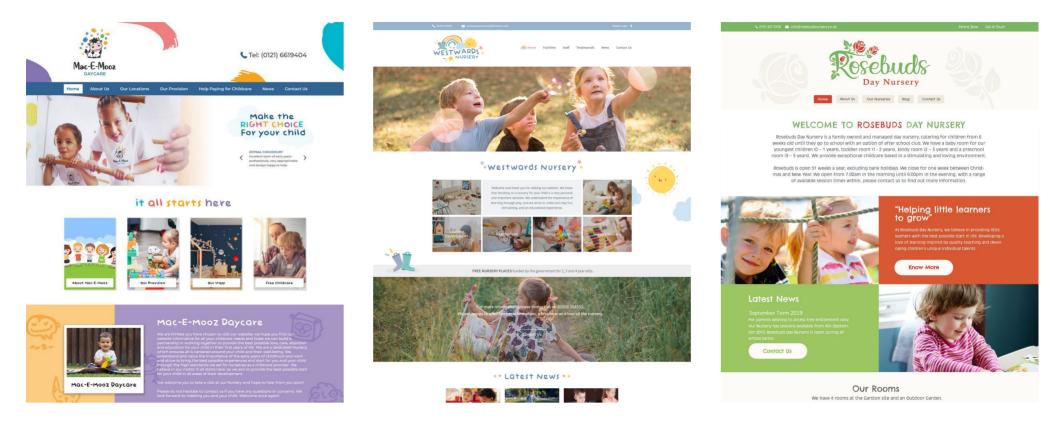

### **Choose Your Layout**

#### **Child-Friendly Style**

Hand-drawn background feel with colourful artwork, it can look simply amazing!

#### **Modern Style**

Bring out the friendly & approachable personality of the nursery.

#### **Professional Style**

Attract customers with a professional looking website while keeping focus on nursery and childcare as the main focus.

#### **Clean and Simple Style**

A clean and simple design with organised layout that is easy on the eye.