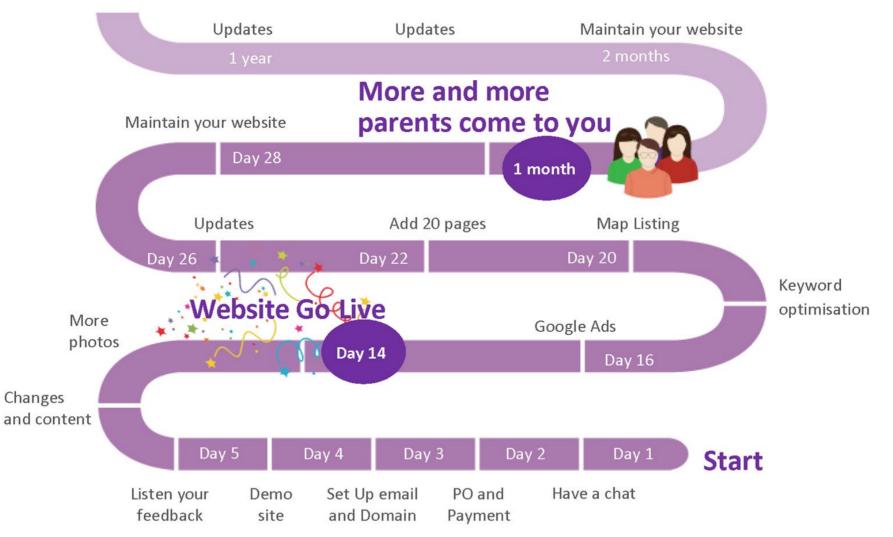

## How Long Does It Take?

# What's Next?

How do we personalize a website for your nursery? A good starting point for you:

- Logo
- Any printed material (e.g. brochure, prospectus, banner or uniform)
- Decoration of your nursery setting

If you are ready, just sign Purchase Order with the payment and we will start to work on it.