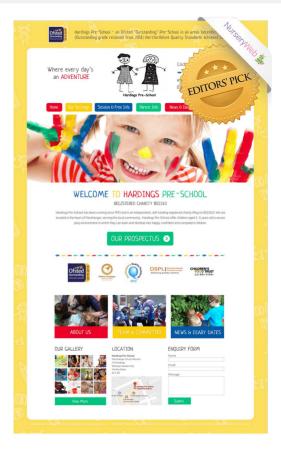

### **Choose Your Layout**

#### Demo 1

Modern website design with a full page layout.

### Demo 3

A blend of both modern and child-friendly design.