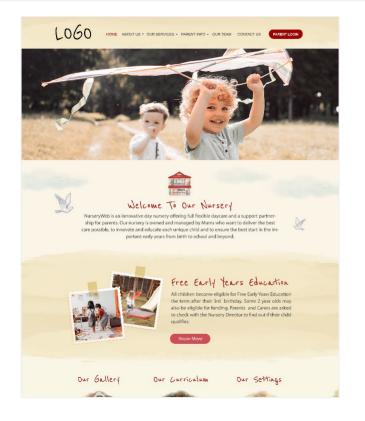

#### Demo 1

Modern website design with a full page layout.

### Demo 2

Child-friendly design with colourful styling and background.

### Demo 3

A blend of both modern and child-friendly design.

#### **Child-Friendly Style**

Hand-drawn background feel with colourful artwork, it can look simply amazing!

#### **Modern Style**

Bring out the friendly & approachable personality of the nursery.

#### **Professional Style**

Attract customers with a professional looking website while keeping focus on nursery and childcare as the main focus.

#### **Clean and Simple Style**

A clean and simple design with organised layout that is easy on the eye.