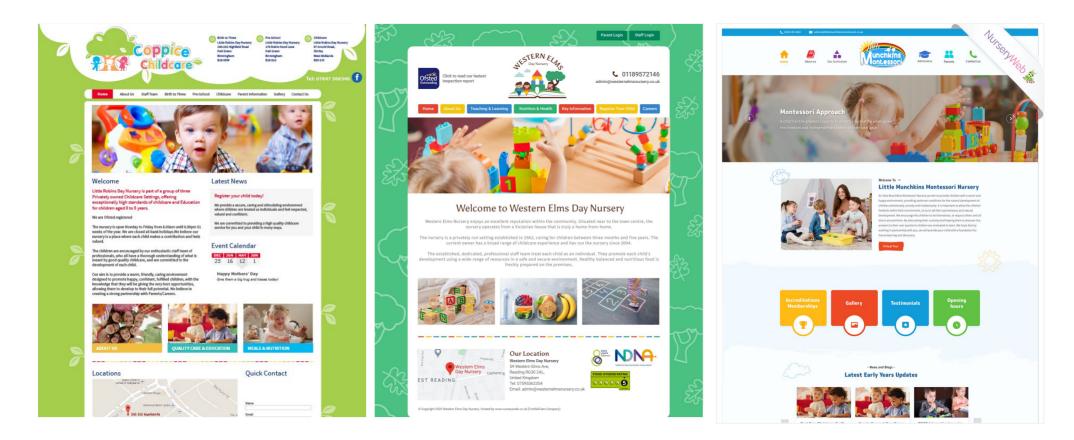

### **Choose Your Layout**

### **English Style**

Simplicity and clean theme with cheerful colors and a straightforward layout.

### **Nurseries Chain Style**

All have dedicated pages and a click through the Nursery Chains to know more.

#### **Educational Style**

Is great for families. It is friendly, to the point and easy to navigate with helpful information!