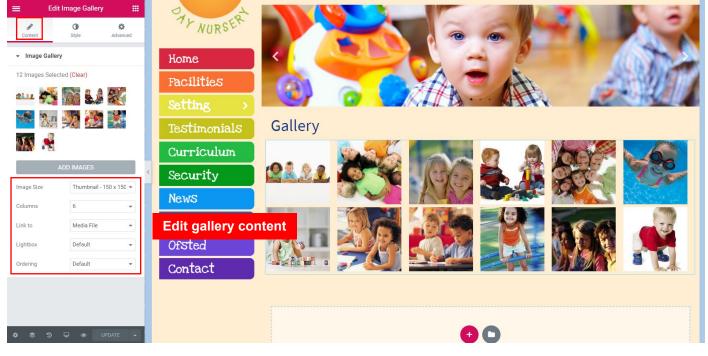

#### **PLEASE NOTE:** To cancel adding, simply drag the button back to the side panel.

STEP 2: To edit Banner, click on the 🔼 button on Banner.

STEP 3: To add or replace banner images, click on the [Content] tab > [Add Images] button.

- a) To upload new images, click on the **[Upload Files]** button. Then, click on the **[Select File]** button to select the external files you wish to upload.
- **b)** To add exiting images to banner, click on the **[Media Library]** button. Then, select single or multiple images you wish to add.
- c) Once done, click on the [Add to gallery] button.

**STEP 4:** After finished, click on the **[Update]** button.