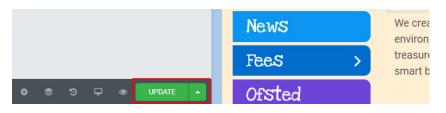

### IMPORTANT: You must include http:// for the link to work properly.

STEP 4: After finished, click on the [Update] button.