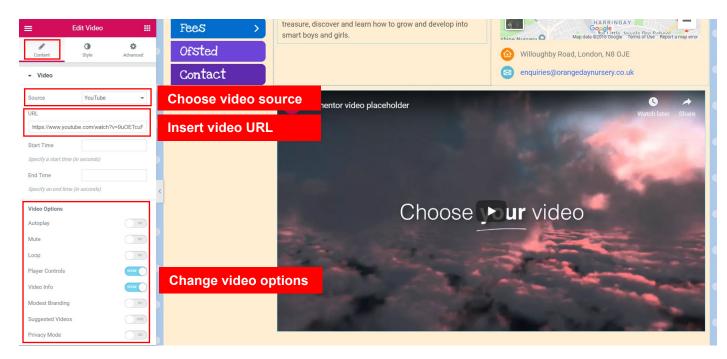

### **PLEASE NOTE:** To cancel adding, simply drag the button back to the side panel.

STEP 2: To edit Video, click on the 🧹 button on Video.

**STEP 3:** Click on the **[Content]** tab to choose video source and add or replace video's URL (e.g. <u>http://www.nurserycam.co.uk</u>). You also can change the video options.