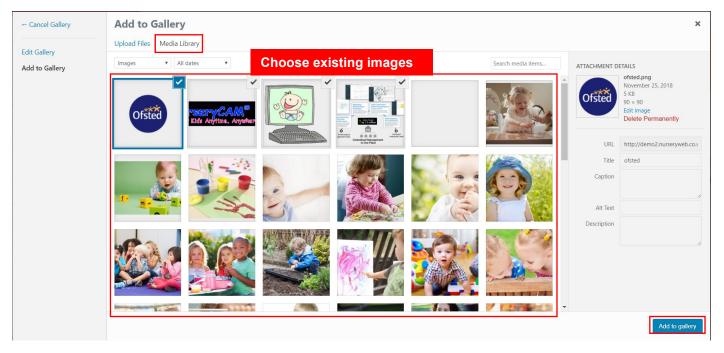

#### **PLEASE NOTE:** To cancel adding, simply drag the button back to the side panel.

STEP 2: To edit Banner, click on the 🔼 button on Banner.

STEP 3: To add or replace banner images, click on the [Content] tab > [Add Images] button.

| ← Cancel Gallery | Add to Gallery                    | ×       |
|------------------|-----------------------------------|---------|
| Edit Gallery     | Upload Files Media Library        |         |
| Add to Gallery   |                                   |         |
|                  |                                   |         |
|                  |                                   |         |
|                  |                                   |         |
|                  | Drop files anywhere to upload     |         |
|                  |                                   |         |
|                  | Select Files Upload external file |         |
|                  | Maximum upload file size: 64 MB.  |         |
|                  |                                   |         |
|                  |                                   |         |
|                  |                                   |         |
|                  |                                   |         |
|                  |                                   |         |
|                  | Add to a                          | gallery |

- a) To upload new images, click on the **[Upload Files]** button. Then, click on the **[Select File]** button to select the external files you wish to upload.
- **b)** To add exiting images to banner, click on the **[Media Library]** button. Then, select single or multiple images you wish to add.
- c) Once done, click on the [Add to gallery] button.