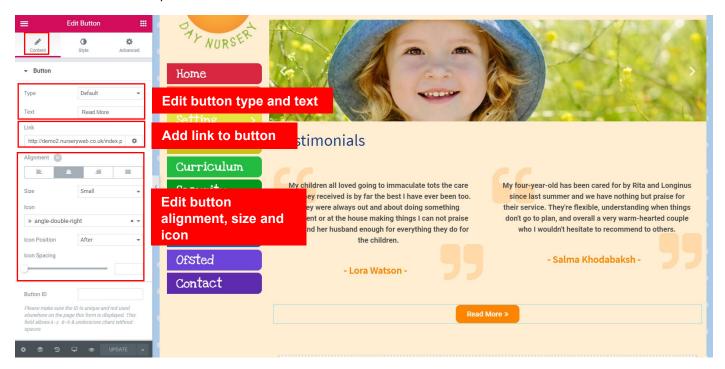

# STEP 2: To edit Text Content, click on the 🚄 button on Text Editor.

**STEP 3:** Click on the **[Content]** tab to edit text content.

- a) To add image or video, click on the [Add Media] button.
  - Select or upload the media file you wish to add.
  - You can edit your media file and add link.
  - Once done, click on the [Insert into post] button.

| Insert/edit     | link                                 |           | × |
|-----------------|--------------------------------------|-----------|---|
| Enter the desti | nation URL                           |           |   |
| URL             | http://www.nurserycam.co.uk          |           |   |
| Link Text       | Wood Green<br>Open link in a new tab |           |   |
| Linking         | an external website                  |           |   |
| P               | age List (Linking within web         | site page | ) |
| No search te    | rm specified. Showing recent items.  |           | • |
| Demo 2 Tem      | plate                                | STYLE     |   |
| Gallery         |                                      | PAGE      |   |
| Contact         |                                      | PAGE      |   |
| Ofsted          |                                      | PAGE      |   |
| Fees            |                                      | PAGE      |   |
| News            |                                      | PAGE      |   |
| Security        |                                      | PAGE      |   |
| Curriculum      |                                      | PAGE      | • |
| Cancel          |                                      | Add Lin   | k |

- **b)** To add link to text, highlight the text in Text Editor and click on the **[link]** icon.
  - To link within website pages, click on <sup>A</sup> button and choose from page list.
  - To link external website, click on the button and insert link address (e.g. <a href="http://www.nurserycam.co.uk">http://www.nurserycam.co.uk</a>).
  - Once done, click on the [Add Link] button.

IMPORTANT: You must include http:// for the link to work properly.

PLEASE NOTE: To cancel adding, click on [Cancel] button.

| Edit Text Editor                   | <b></b>                                                                                                                           |                                                                                                                                                                                                                                                                                                                                                                                                                                                                                                                                                                                                                                                                                                                                                                                                                                                                                                                                                                                                                                                                                                                                                                                                                                                                                                                                                                                                                                                                                                                                                                                                                                                                                                                                                                                                                                                                                                                                                                                                                                                                                                                                |
|------------------------------------|-----------------------------------------------------------------------------------------------------------------------------------|--------------------------------------------------------------------------------------------------------------------------------------------------------------------------------------------------------------------------------------------------------------------------------------------------------------------------------------------------------------------------------------------------------------------------------------------------------------------------------------------------------------------------------------------------------------------------------------------------------------------------------------------------------------------------------------------------------------------------------------------------------------------------------------------------------------------------------------------------------------------------------------------------------------------------------------------------------------------------------------------------------------------------------------------------------------------------------------------------------------------------------------------------------------------------------------------------------------------------------------------------------------------------------------------------------------------------------------------------------------------------------------------------------------------------------------------------------------------------------------------------------------------------------------------------------------------------------------------------------------------------------------------------------------------------------------------------------------------------------------------------------------------------------------------------------------------------------------------------------------------------------------------------------------------------------------------------------------------------------------------------------------------------------------------------------------------------------------------------------------------------------|
| Content Style Advanced             | Orange Day Nursery                                                                                                                |                                                                                                                                                                                                                                                                                                                                                                                                                                                                                                                                                                                                                                                                                                                                                                                                                                                                                                                                                                                                                                                                                                                                                                                                                                                                                                                                                                                                                                                                                                                                                                                                                                                                                                                                                                                                                                                                                                                                                                                                                                                                                                                                |
|                                    | "Providing care and education in a quality setting for children aged 3 months                                                     | Parent's Login                                                                                                                                                                                                                                                                                                                                                                                                                                                                                                                                                                                                                                                                                                                                                                                                                                                                                                                                                                                                                                                                                                                                                                                                                                                                                                                                                                                                                                                                                                                                                                                                                                                                                                                                                                                                                                                                                                                                                                                                                                                                                                                 |
| Alignment 😨                        | Align text content                                                                                                                | Tel: 020 8340 3104                                                                                                                                                                                                                                                                                                                                                                                                                                                                                                                                                                                                                                                                                                                                                                                                                                                                                                                                                                                                                                                                                                                                                                                                                                                                                                                                                                                                                                                                                                                                                                                                                                                                                                                                                                                                                                                                                                                                                                                                                                                                                                             |
| Text Color                         | Change text color                                                                                                                 |                                                                                                                                                                                                                                                                                                                                                                                                                                                                                                                                                                                                                                                                                                                                                                                                                                                                                                                                                                                                                                                                                                                                                                                                                                                                                                                                                                                                                                                                                                                                                                                                                                                                                                                                                                                                                                                                                                                                                                                                                                                                                                                                |
| Typography C Z<br>Family Default • | Home                                                                                                                              |                                                                                                                                                                                                                                                                                                                                                                                                                                                                                                                                                                                                                                                                                                                                                                                                                                                                                                                                                                                                                                                                                                                                                                                                                                                                                                                                                                                                                                                                                                                                                                                                                                                                                                                                                                                                                                                                                                                                                                                                                                                                                                                                |
| Size                               | <pre>Facilities Setting &gt;</pre>                                                                                                | Withinson and                                                                                                                                                                                                                                                                                                                                                                                                                                                                                                                                                                                                                                                                                                                                                                                                                                                                                                                                                                                                                                                                                                                                                                                                                                                                                                                                                                                                                                                                                                                                                                                                                                                                                                                                                                                                                                                                                                                                                                                                                                                                                                                  |
| Weight Default -                   | Choose typography Welcome Where We                                                                                                | e Are                                                                                                                                                                                                                                                                                                                                                                                                                                                                                                                                                                                                                                                                                                                                                                                                                                                                                                                                                                                                                                                                                                                                                                                                                                                                                                                                                                                                                                                                                                                                                                                                                                                                                                                                                                                                                                                                                                                                                                                                                                                                                                                          |
| Style Default -                    | deally located to serve parents living or working in<br>and around Turnpike Lane, Haringey Ladder, Wood Green,<br>View larger map | Rising Stars Numery<br>& Day Ca                                                                                                                                                                                                                                                                                                                                                                                                                                                                                                                                                                                                                                                                                                                                                                                                                                                                                                                                                                                                                                                                                                                                                                                                                                                                                                                                                                                                                                                                                                                                                                                                                                                                                                                                                                                                                                                                                                                                                                                                                                                                                                |
| Decoration Default -               | Security Harringay, Tottenham, Hornsey, Crouch End and surrounding areas.                                                         | Orange Day Nursery                                                                                                                                                                                                                                                                                                                                                                                                                                                                                                                                                                                                                                                                                                                                                                                                                                                                                                                                                                                                                                                                                                                                                                                                                                                                                                                                                                                                                                                                                                                                                                                                                                                                                                                                                                                                                                                                                                                                                                                                                                                                                                             |
| Line-Height 💿 PX EM                | News We create a naturally relaxing and supportive nursery environment that encourages your child to play, experiment,            | a transformer tran |
| Letter Spacing 😑                   | Fees > treasure, discover and learn how to grow and develop into smart boys and girls.                                            | Map data ©2018 Google Terms of Use Report a map error                                                                                                                                                                                                                                                                                                                                                                                                                                                                                                                                                                                                                                                                                                                                                                                                                                                                                                                                                                                                                                                                                                                                                                                                                                                                                                                                                                                                                                                                                                                                                                                                                                                                                                                                                                                                                                                                                                                                                                                                                                                                          |
| 🌣 📚 🔊 🖵 👁 UPDATE 🔺                 | Ofsted 🙆 Willoughby Re                                                                                                            | ad, London, N8 OJE                                                                                                                                                                                                                                                                                                                                                                                                                                                                                                                                                                                                                                                                                                                                                                                                                                                                                                                                                                                                                                                                                                                                                                                                                                                                                                                                                                                                                                                                                                                                                                                                                                                                                                                                                                                                                                                                                                                                                                                                                                                                                                             |

**STEP 4:** Click on the **[Style]** tab to change text alignment, text color and typography.

STEP 5: After finished, click on the [Update] button.