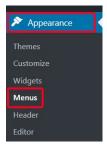

### 3. Manage Menus / Navigation Bar

#### STEP 1: Click on the [Appearance] > [Menus] tab on side panel.

| Pages                       | Pages      | •                      |
|-----------------------------|------------|------------------------|
|                             | Posts      | Ŧ                      |
| Most Recent View All Search | Styles     | <b>V</b>               |
| Gallery<br>Contact          | Custom     | n Links 🔺              |
| Ofsted     Fees             |            |                        |
| News                        | URL        | https://reports.ofsted |
| Security                    | Link Tex   | t Ofsted               |
| Curriculum Testimonials     | -          | Add to Menu            |
| Select All Add to Me        | enu Catego | ries 🔻                 |