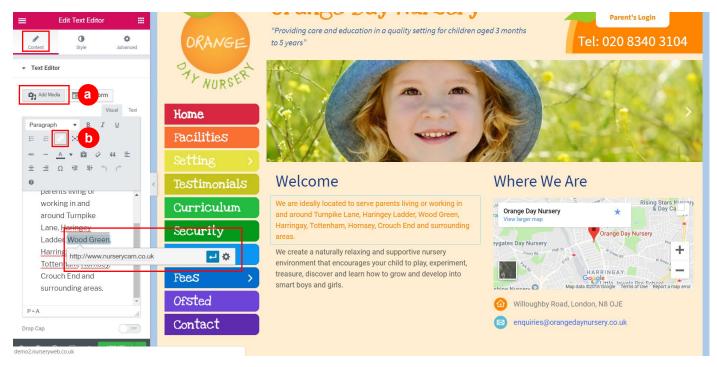

# STEP 2: To edit Text Content, click on the 🚄 button on Text Editor.

**STEP 3:** Click on the **[Content]** tab to edit text content.

- a) To add image or video, click on the [Add Media] button.
  - Select or upload the media file you wish to add.
  - You can edit your media file and add link.
  - Once done, click on the [Insert into post] button.

| Insert/edit     | link                                 |           | × |
|-----------------|--------------------------------------|-----------|---|
| Enter the desti | nation URL                           |           |   |
| URL             | http://www.nurserycam.co.uk          |           |   |
| Link Text       | Wood Green<br>Open link in a new tab |           |   |
| Linking         | an external website                  |           |   |
| P               | age List (Linking within web         | site page | ) |
| No search te    | rm specified. Showing recent items.  |           | • |
| Demo 2 Tem      | plate                                | STYLE     |   |
| Gallery         |                                      | PAGE      |   |
| Contact         |                                      | PAGE      |   |
| Ofsted          |                                      | PAGE      |   |
| Fees            |                                      | PAGE      |   |
| News            |                                      | PAGE      |   |
| Security        |                                      | PAGE      |   |
| Curriculum      |                                      | PAGE      | • |
| Cancel          |                                      | Add Lin   | k |

- **b)** To add link to text, highlight the text in Text Editor and click on the **[link]** icon.
  - To link within website pages, click on <sup>A</sup> button and choose from page list.
  - To link external website, click on the button and insert link address (e.g. <a href="http://www.nurserycam.co.uk">http://www.nurserycam.co.uk</a>).
  - Once done, click on the [Add Link] button.