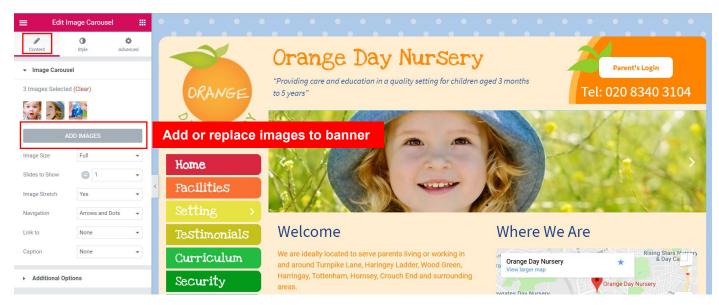

**STEP 1:** To add Banner, click and drag the **[Image Carousel]** button to the section or column. Once done, release your mouse click.

#### **PLEASE NOTE:** To cancel adding, simply drag the button back to the side panel.

STEP 2: To edit Banner, click on the 🔼 button on Banner.

STEP 3: To add or replace banner images, click on the [Content] tab > [Add Images] button.