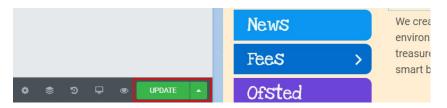

**STEP 4:** Click on the **[Style]** tab to change text alignment, text color and typography.

STEP 5: After finished, click on the [Update] button.