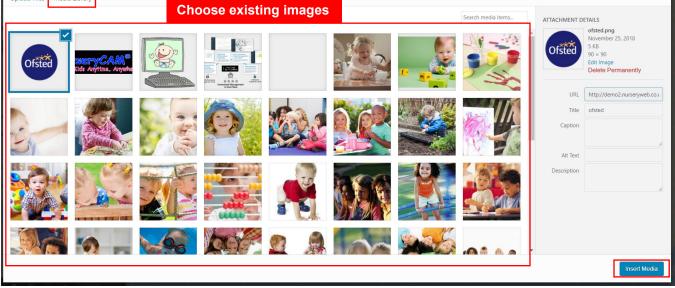

STEP 2: To edit Image, click on the 🗹 button on Image.

**STEP 3:** To add or replace image, click on the **[Content]** tab > Image.

×

- a) To upload new images, click on the [Upload Files] button. Then, click on the [Select File] button to select the image you wish to upload.
- **b)** To add exiting images, click on the [Media Library] button. Then, select an image you wish to add.
- c) Once done, click on the [Insert Media] button.