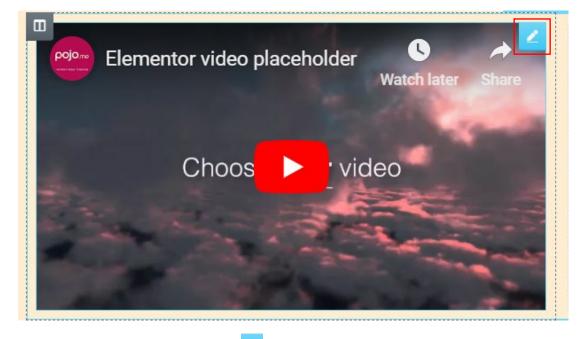

### **PLEASE NOTE:** To cancel adding, simply drag the button back to the side panel.

STEP 2: To edit Video, click on the 🧹 button on Video.

**STEP 3:** Click on the **[Content]** tab to choose video source and add or replace video's URL (e.g. <u>http://www.nurserycam.co.uk</u>). You also can change the video options.