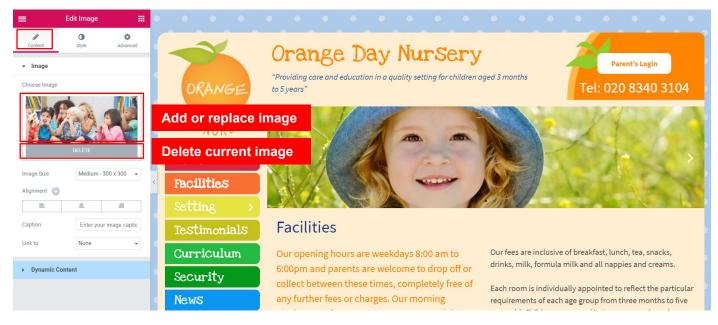

STEP 2: To edit Image, click on the 🗹 button on Image.

**STEP 3:** To add or replace image, click on the **[Content]** tab > Image.

×

- a) To upload new images, click on the [Upload Files] button. Then, click on the [Select File] button to select the image you wish to upload.
- **b)** To add exiting images, click on the [Media Library] button. Then, select an image you wish to add.
- c) Once done, click on the [Insert Media] button.