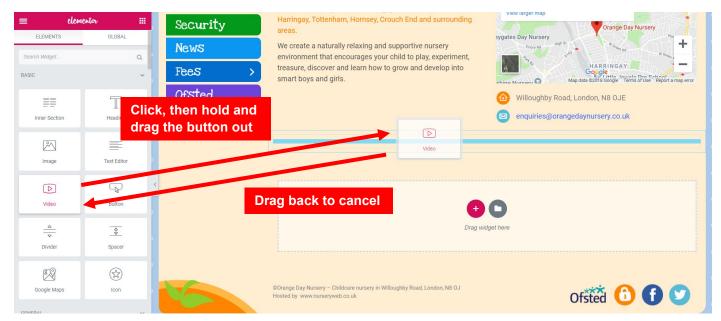

# 9. How to Add / Edit Video

**STEP 1:** To add Video, click and drag the **[Video]** button to the section or column. Once done, release your mouse click.

### **PLEASE NOTE:** To cancel adding, simply drag the button back to the side panel.

STEP 2: To edit Video, click on the 🧹 button on Video.

**STEP 3:** Click on the **[Content]** tab to choose video source and add or replace video's URL (e.g. <u>http://www.nurserycam.co.uk</u>). You also can change the video options.