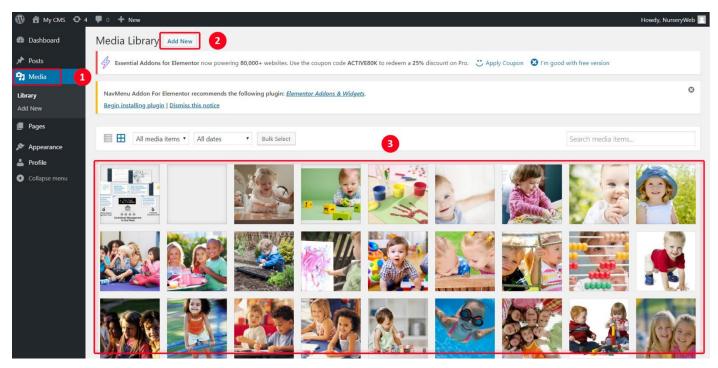

# 4. Upload Media File / Document

- STEP 1: Click on the [Media] tab on side panel.
- STEP 2: To upload new document or media file, click on the [Add New] button.

STEP 3: Click on the document or media file, you can manage it.

|                                                                                                                                                                                                                                                                                                                                                                                                                                                                                                                                                                                                                                                                                                                    | 🖀 My CMS 😌 6 📕 0 🕂 New |                                                                                                                                             | Howd                                   | ly, NurseryWeb |
|--------------------------------------------------------------------------------------------------------------------------------------------------------------------------------------------------------------------------------------------------------------------------------------------------------------------------------------------------------------------------------------------------------------------------------------------------------------------------------------------------------------------------------------------------------------------------------------------------------------------------------------------------------------------------------------------------------------------|------------------------|---------------------------------------------------------------------------------------------------------------------------------------------|----------------------------------------|----------------|
|                                                                                                                                                                                                                                                                                                                                                                                                                                                                                                                                                                                                                                                                                                                    | Attachment Details     |                                                                                                                                             | <                                      | > ×            |
| ✓ ✓ ✓ ✓ ✓ ✓ ✓ ✓ ✓ ✓ ✓ ✓ ✓ ✓ ✓ ✓ ✓ ✓ ✓ ✓ ✓ ✓ ✓ ✓ ✓ ✓ ✓ ✓ ✓ ✓ ✓ ✓ ✓ ✓ ✓ ✓ ✓ ✓ ✓ ✓ ✓ ✓ ✓ ✓ ✓ ✓ ✓ ✓ ✓ ✓ ✓ ✓ ✓ ✓ ✓ ✓ ✓ ✓ ✓ ✓ ✓ ✓ ✓ ✓ ✓ ✓ ✓ ✓ ✓ ✓ ✓ ✓ ✓ ✓ ✓ ✓ ✓ ✓ ✓ ✓ ✓ ✓ ✓ ✓ ✓ ✓ ✓ ✓ ✓ ✓ ✓ ✓ ✓ ✓ ✓ ✓ ✓ ✓ ✓ ✓ ✓ ✓ ✓ ✓ ✓ ✓ ✓ ✓ ✓ ✓ ✓ ✓ ✓ ✓ ✓ ✓ ✓ ✓ ✓ ✓ ✓ ✓ ✓ ✓ ✓ ✓ ✓ ✓ ✓ ✓ ✓ ✓ ✓ ✓ ✓ ✓ ✓ ✓ ✓ ✓ ✓ ✓ ✓ ✓ ✓ ✓ ✓ ✓ ✓ ✓ ✓ ✓ ✓ ✓ ✓ ✓ ✓ ✓ ✓ ✓ ✓ ✓ ✓ ✓ ✓ ✓ ✓ ✓ ✓ ✓ ✓ ✓ ✓ ✓ ✓ ✓ ✓ ✓ ✓ ✓ ✓ ✓ ✓ ✓ ✓ ✓ ✓ ✓ ✓ ✓ ✓ ✓ ✓ ✓ ✓ ✓ ✓ ✓ ✓ ✓ ✓ ✓ ✓ ✓ ✓ ✓ ✓ ✓ ✓ ✓ ✓ ✓ ✓ ✓ ✓ ✓ ✓ ✓ ✓ ✓ ✓ ✓ ✓ ✓ ✓ ✓ ✓ </th <th></th> <th>File name: shutterstock_18802<br/>File type: image/jpeg<br/>Uploaded on: November 5, 20<br/>File size: 770 KB<br/>Dimensions: 1000 × 724<br/>URL</th> <th>18 http://demo2.nurseryweb.co.uk/wp-cc</th> <th>ontent/upl</th> |                        | File name: shutterstock_18802<br>File type: image/jpeg<br>Uploaded on: November 5, 20<br>File size: 770 KB<br>Dimensions: 1000 × 724<br>URL | 18 http://demo2.nurseryweb.co.uk/wp-cc | ontent/upl     |
| * * III *                                                                                                                                                                                                                                                                                                                                                                                                                                                                                                                                                                                                                                                                                                          |                        | Title<br>Caption<br>Alt Text<br>Description                                                                                                 | shutterstock_188023364                 | Å              |
|                                                                                                                                                                                                                                                                                                                                                                                                                                                                                                                                                                                                                                                                                                                    |                        | Uploaded By<br>View attachment page   Edit m                                                                                                | NurseryWeb                             |                |
| 0                                                                                                                                                                                                                                                                                                                                                                                                                                                                                                                                                                                                                                                                                                                  | Edit Image b           |                                                                                                                                             |                                        |                |

- a) You can view document or media file details.
- b) To edit document or media file, click on the [Edit Image] button.
- c) To delete document or media file, click on the [Delete Permanently] link.