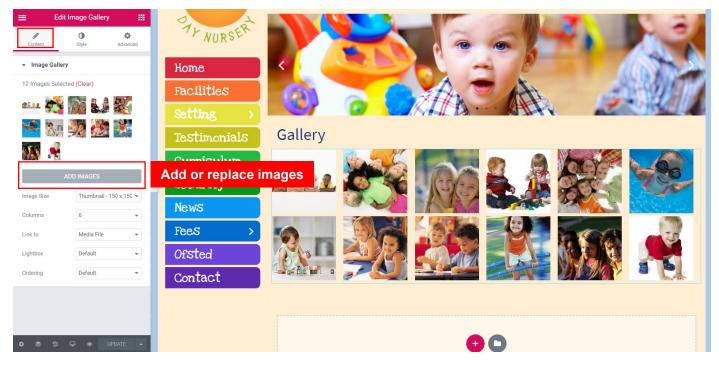

#### **PLEASE NOTE:** To cancel adding, simply drag the button back to the side panel.

STEP 2: To edit Banner, click on the 🔼 button on Banner.

STEP 3: To add or replace banner images, click on the [Content] tab > [Add Images] button.

- a) To upload new images, click on the **[Upload Files]** button. Then, click on the **[Select File]** button to select the external files you wish to upload.
- **b)** To add exiting images to banner, click on the **[Media Library]** button. Then, select single or multiple images you wish to add.
- c) Once done, click on the [Add to gallery] button.

**STEP 4:** After finished, click on the **[Update]** button.