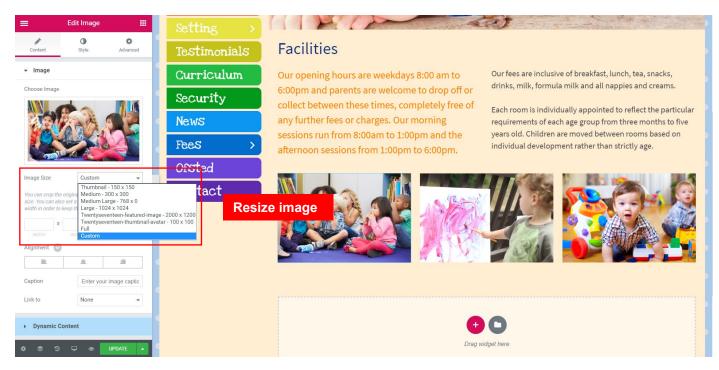

**STEP 4:** Click on **[Image Size]** dropdown menu to expand more image size options. You also can choose **[Custom]** option and insert image size value when necessary.

| Edit Image       #         Content       Byle       Advanced         Image       Byle       Entertion         Image Size       Medium - 300 x 300       Image | Fees ><br>Ofsted<br>Contact | sessions run from 8:00am to 1:00pm and the afternoon sessions from 1:00pm to 6:00pm.                                                | years old. Children are moved between rooms based on<br>individual development rather than strictly age. |
|---------------------------------------------------------------------------------------------------------------------------------------------------------------|-----------------------------|-------------------------------------------------------------------------------------------------------------------------------------|----------------------------------------------------------------------------------------------------------|
| Alignment ©<br>E É É É<br>Caption Enter your image captic<br>Link to None<br>None<br>Media File<br>Custom URL                                                 |                             | Drag wid<br>Drag wid<br>S0range Day Nursery – Childcare nursery in Willoughby Road, London, N8 OJ<br>Hosted by www.nurseryweb.co.uk | lget here                                                                                                |
| රී මී වී 🖵 👁 UPDATE 🖡                                                                                                                                         |                             |                                                                                                                                     |                                                                                                          |