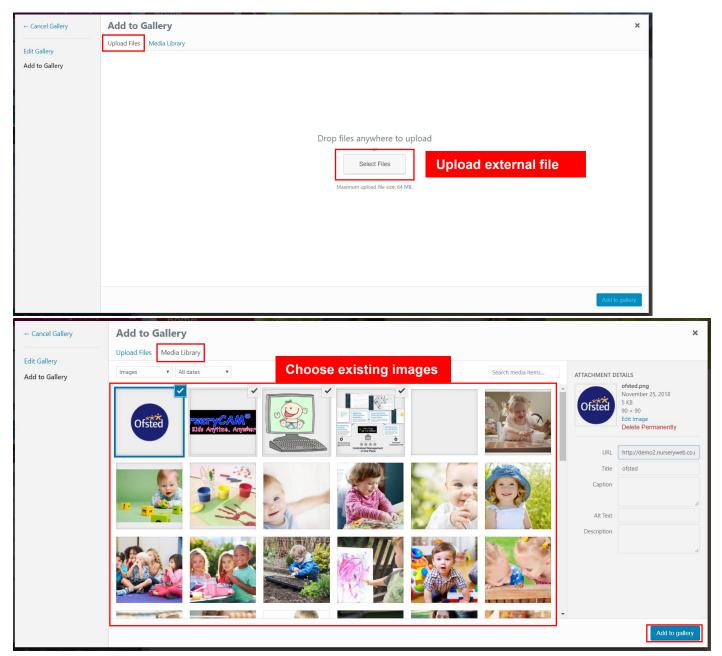

| ← Cancel Gallery | Add to Gallery                    | ×       |
|------------------|-----------------------------------|---------|
| Edit Gallery     | Upload Files Media Library        |         |
| Add to Gallery   |                                   |         |
|                  |                                   |         |
|                  |                                   |         |
|                  |                                   |         |
|                  | Drop files anywhere to upload     |         |
|                  |                                   |         |
|                  | Select Files Upload external file |         |
|                  | Maximum upload file size: 64 MB.  |         |
|                  |                                   |         |
|                  |                                   |         |
|                  |                                   |         |
|                  |                                   |         |
|                  |                                   |         |
|                  | Add to a                          | gallery |

- a) To upload new images, click on the **[Upload Files]** button. Then, click on the **[Select File]** button to select the external files you wish to upload.
- **b)** To add exiting images to banner, click on the **[Media Library]** button. Then, select single or multiple images you wish to add.
- c) Once done, click on the [Add to gallery] button.