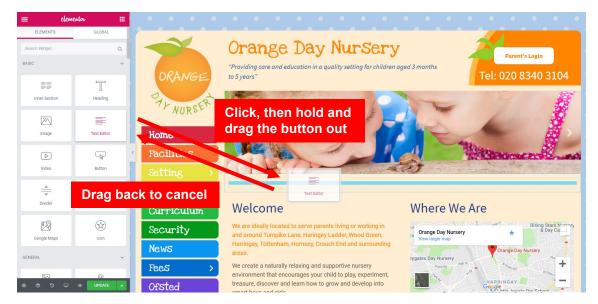

# 6. How to Add / Edit Text Content

**STEP 1:** To add Text Content, click and drag the **[Text Editor]** button to the section or column. Once done, release your mouse click.

### **PLEASE NOTE:** To cancel adding, simply drag the button back to the side panel.

|                                             | ick edit button to change this text.  | 2   |
|---------------------------------------------|---------------------------------------|-----|
| L                                           | orem ipsum dolor sit amet, consecte   | tur |
| adipiscing elit. Ut elit tellus, luctus nec |                                       |     |
| ul                                          | llamcorper mattis, pulvinar dapibus l | eo. |