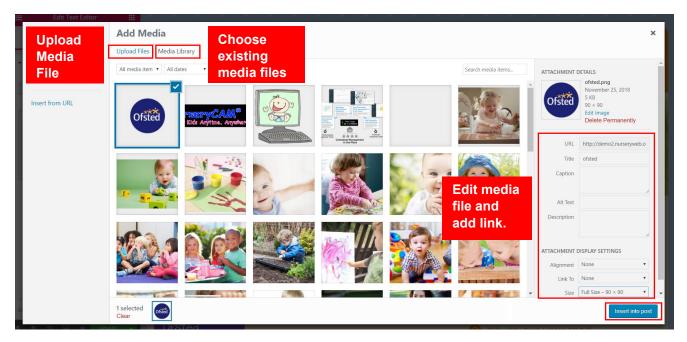

# STEP 2: To edit Text Content, click on the 🚄 button on Text Editor.

**STEP 3:** Click on the **[Content]** tab to edit text content.

- a) To add image or video, click on the [Add Media] button.
  - Select or upload the media file you wish to add.
  - You can edit your media file and add link.
  - Once done, click on the [Insert into post] button.

| Insert/edit     | link                                 |           | × |
|-----------------|--------------------------------------|-----------|---|
| Enter the desti | nation URL                           |           |   |
| URL             | http://www.nurserycam.co.uk          |           |   |
| Link Text       | Wood Green<br>Open link in a new tab |           |   |
| Linking         | an external website                  |           |   |
| P               | age List (Linking within web         | site page | ) |
| No search te    | rm specified. Showing recent items.  |           | • |
| Demo 2 Tem      | plate                                | STYLE     |   |
| Gallery         |                                      | PAGE      |   |
| Contact         |                                      | PAGE      |   |
| Ofsted          |                                      | PAGE      |   |
| Fees            |                                      | PAGE      |   |
| News            |                                      | PAGE      |   |
| Security        |                                      | PAGE      |   |
| Curriculum      |                                      | PAGE      | • |
| Cancel          |                                      | Add Lin   | k |

- **b)** To add link to text, highlight the text in Text Editor and click on the **[link]** icon.
  - To link within website pages, click on <sup>A</sup> button and choose from page list.
  - To link external website, click on the button and insert link address (e.g. <a href="http://www.nurserycam.co.uk">http://www.nurserycam.co.uk</a>).
  - Once done, click on the [Add Link] button.