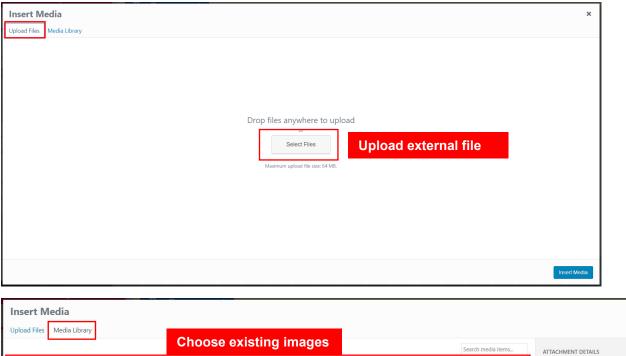

STEP 2: To edit Image, click on the 🗹 button on Image.

**STEP 3:** To add or replace image, click on the **[Content]** tab > Image.

×

- a) To upload new images, click on the [Upload Files] button. Then, click on the [Select File] button to select the image you wish to upload.
- **b)** To add exiting images, click on the [Media Library] button. Then, select an image you wish to add.
- c) Once done, click on the [Insert Media] button.

- a) To upload new images, click on the **[Upload Files]** button. Then, click on the **[Select File]** button to select the external files you wish to upload.
- **b)** To add exiting images to banner, click on the **[Media Library]** button. Then, select single or multiple images you wish to add.
- c) Once done, click on the [Add to gallery] button.