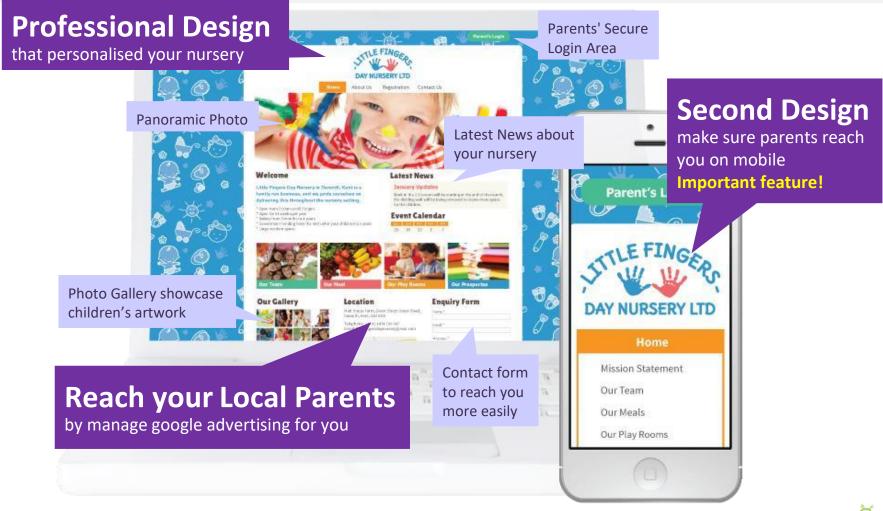

# **Professional Design**

**Choose Your Layout Style** 

### **Engage Your Existing Customer**

Parent secure login, event calendar, Latest news, photo galleries as a communication platform with parent

### **Professional Look**

A nursery website look that developed by professional Designers