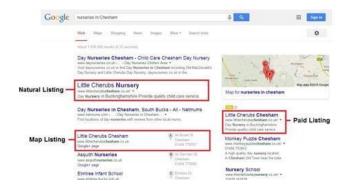

### **Advertise**

More and more local parents could reach you easily with the growth of your nursery.

#### **Reach more local Parent**

Advertising on Google search engine.