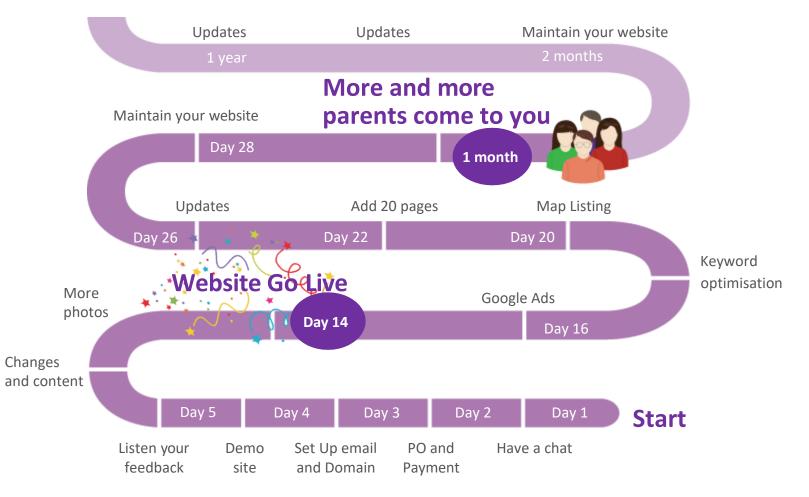

pages                                  | Ability to upload videos and photo           | Google Business Places                                                 |
| Web Accessibility<br>Consultants                               | Multi-language<br>Translator                 |                                                                        |



# Maintaining your website

Reach more potential customer by maintain and keep your website up to date







### **Advertise**

More and more local parents could reach you easily with the growth of your nursery.

### Login to update

Freely do your updates anytime to make your site live.

### **Unlimited support**

Provide supports, unlimited updates and add more page to make your website growth with your nursery



## How Long Does It Take?



NurseryWeb

## How Much Is It?



### One-off setup fee £299+vat

(for all the features included)

## Monthly fee £19.50+vat included

Hosting Website and email hosting

#### Support & Updates

Login account for you to login and make updates Our team will help you with unlimited updates to your website Provide technical support

#### **Reach more local Parent**

Advertising on Google search engine.

### No other hidden fee.



## What's Next?

How do we personalize a website for your nursery? A good starting point for you:

- Logo
- Any printed material (e.g. brochure, prospectus, banner or uniform)
- Decoration of your nursery setting

If you are ready, just sign the Purchase Order with the payment and we will start to work on it.





## We'd Love to Talk with You

Feel free to visit o