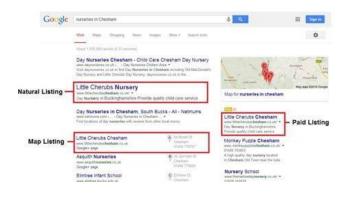

### **Advertise**

More and more local parents could reach you easily with the growth of your nursery.