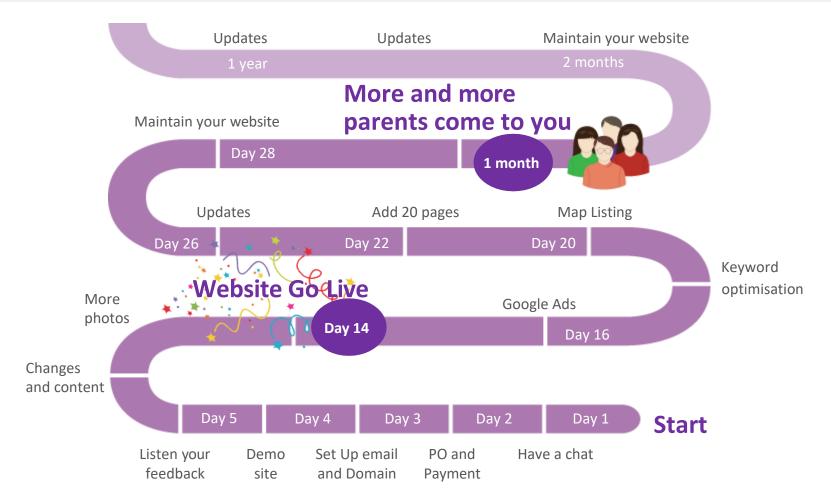

# How Long Does It Take?

### What's Next?

How do we personalize a website for your nursery? A good starting point for you:

- Logo
- Any printed material (e.g. brochure, prospectus, banner or uniform)
- Decoration of your nursery setting

If you are ready, just sign the Purchase Order with the payment and we will start to work on it.