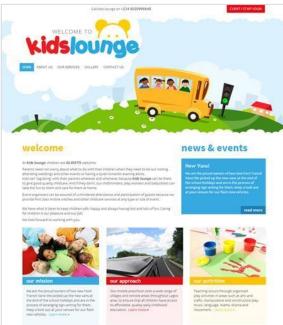

#### **Child Friendly Style**

Hand-drawn background feel, it can look simply amazing!