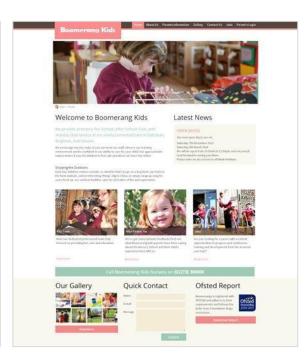

#### **Educational Style**

Is great for families. It is friendly, to the point and easy to navigate with helpful information!

#### **Nurseries Chains Style**

All have dedicated pages and a click through the Nursery Chains to know more.