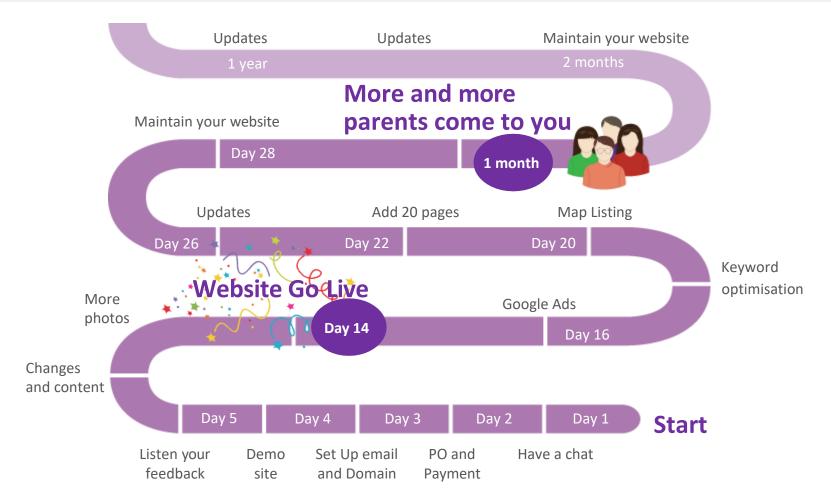

|
|   | Unlimited number of web pages                            |   | Ability to upload videos and photo           |   | Google Business Places                                           |

This is the optional added feature free for you, you can choose as many as your like for your nursery website.



# Maintaining your website

Reach more potential customer by maintain and keep your website up to date



### **Advertise**

More and more local parents could reach you easily with the growth of your nursery.



### Login to update

Freely do your updates anytime to make your site live.



### **Unlimited support**

Provide supports, unlimited updates and add more page to make your website growth with your nursery



# How Long Does It Take?





### How Much Is It?



### One-off setup fee £299+vat

(for all the features included)

# Monthly fee £19.50+vat included Hosting

Website and email hosting

### **Support & Updates**

Login account for you to login and make updates

Our team will help you with unlimited updates to your website Provide technical support

#### **Reach more local Parent**

Advertising on Google search engine.

No other hidden fee.



### What's Next?

How do we personalize a website for your nursery? A good starting point for you:

- Logo
- Any printed material (e.g. brochure, prospectus, banner or uniform)
- Decoration of your nursery setting

If you are ready, just sign the Purchase Order with the payment and we will start to work on it.







### We'd Love to Talk with You

Feel free to visit our dem