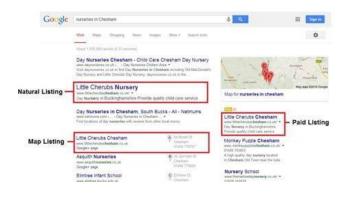

### **Advertise**

More and more local parents could reach you easily with the growth of your nursery.

#### **Reach more local Parent**

Advertising on Google search engine.

No other hidden fee.