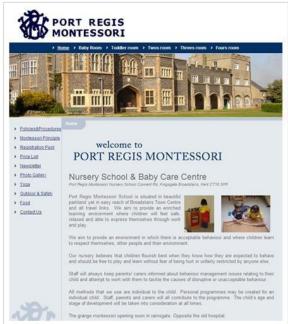

#### **Modern Professional Style**

Bring out the friendly & approachable personality of the nursery

#### **English Style**

Simplicity and clean theme with cheerful colors and a straightforward layout.